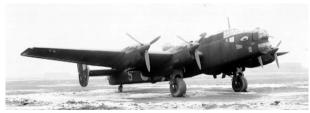

# **Introduction**

In early 2020, whilst reminiscing with Jenny Wilson about her father Joe, she told me that he had a memory that Alexander Cuthbert Wilson was partly Indigenous Canadian. Alexander had been a crew mate of both Joe and my uncle, James Kenneth Campbell, and had in fact died with Ken when their Halifax (DT747 DY-P) was shot down over Esbjerg, on the coast of Denmark, as they were heading to Stettin on a bombing raid.