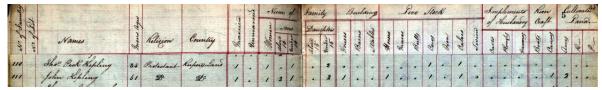

Place of Marriage: WINNIPEG Date of Marriage: 30/03/1917
GROOM Last Name: WEIR Given Names: HUGH PHILIP
BRIDE Last Name: KIPLING Given Names: HATTIE

They appear in the 1921 census at Minaki in Ontario, specifically in the Port Arthur and Kenora district of the Unorganized Territory from the Western Boundary of Redditt to the Manitoba Boundary. The municipality is given as "Location S.944 Unorganized Territory". They lived in a detached, wooden house with four rooms, owned by Hugh.

Hugh was 31 years old, having been born in London,\* England to a Scottish father and English mother, and came to Canada in 1911. He gave his employment as a carpenter, working on his own account. Hattie was 28, born in Kenora,\* Ontario to Manitoban parents. Alexander, himself, was 4 years old.