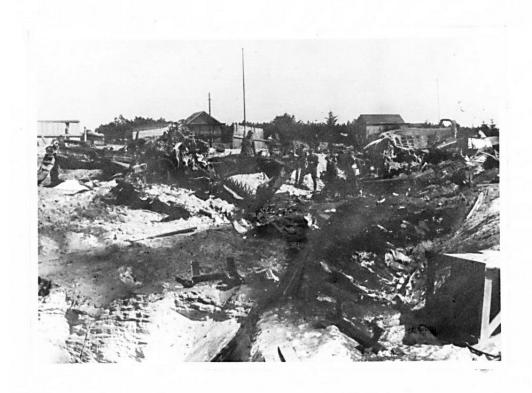

# **Introduction**

In early 2020, whilst reminiscing with Jenny Wilson about her father Joe, she told me that he had a memory that Alexander Cuthbert Wilson was partly Indigenous Canadian. Alexander had been a crew mate of both Joe and my uncle, James Kenneth Campbell, and had in fact died with Ken when their Halifax (DT747 DY-P) was shot down over Esbjerg, on the coast of Denmark, as they were heading to Stettin on a bombing raid.