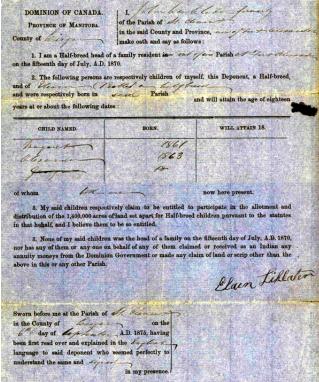

Place of Marriage: WINNIPEG Date of Marriage: 30/03/1917
GROOM Last Name: WEIR Given Names: HUGH PHILIP
BRIDE Last Name: KIPLING Given Names: HATTIE

They appear in the 1921 census at Minaki in Ontario, specifically in the Port Arthur and Kenora district of the Unorganized Territory from the Western Boundary of Redditt to the Manitoba Boundary. The municipality is given as "Location S.944 Unorganized Territory". They lived in a detached, wooden house with four rooms, owned by Hugh.

Hugh was 31 years old, having been born in London,\* England to a Scottish father and English mother, and came to Canada in 1911. He gave his employment as a carpenter, working on his own account. Hattie was 28, born in Kenora,\* Ontario to Manitoban parents. Alexander, himself, was 4 years old.