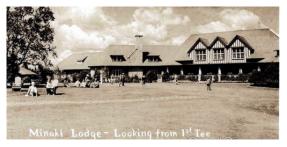

Four Images of Minaki Lodge

On October 29<sup>th</sup> 1940 Alexander completed an Attestation Paper for the Royal Canadian Air Force, indicating that he wanted to enlist for flying duties as a pilot or an observer, but not an air gunner or wireless operator. He also gave four referees. Interestingly he gave the address of his mother as Timmins, Ontario.