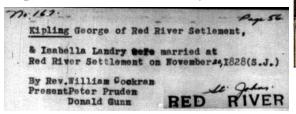

## Alexander Cuthbert Weir

Alexander Cuthbert Weir was born on 29<sup>th</sup> April 1917 in Winnipeg, Ontario to Hugh Phillip Weir and Hattie Kipling.

Hugh, the caretaker and supervisor at Minaki Lodge, and Hattie had been married in Winnipeg a month earlier, on 30<sup>th</sup> March.\*

Place of Marriage: WINNIPEG Date of Marriage: 30/03/1917
GROOM Last Name: WEIR Given Names: HUGH PHILIP
BRIDE Last Name: KIPLING Given Names: HATTIE

They appear in the 1921 census at Minaki in Ontario, specifically in the Port Arthur and Kenora district of the Unorganized Territory from the Western Boundary of Redditt to the Manitoba Boundary. The municipality is given as "Location S.944 Unorganized Territory". They lived in a detached, wooden house with four rooms, owned by Hugh.