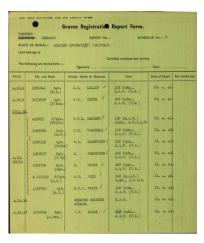

Fourfeldt Cemetery for burisl. Mr. T.O. Jensen of the Ambulance Corps was on guard when the Germans removed the greak on the 25th April, 1943, and he said that there was one dead airman and part of body of another lying there when the wreckage was recoved. These were taken away in the coffins. The seven coffins from this crash are buried in the Fourfeldt Cemetery in Sgt.Smith Plot A Row 10 Grave No. (identified, Unknown Unknown Weir (identified)



As can be seen from the bottom of the first page of the letter and the Bomber Command Loss Card, it was believed at the time that Alexander's body had been identified and buried in grave 12.

However, it later transpired that this was not the case, and only Marsh and Smith have their own graves – the six others are buried in a communal grave.





What follows are the official German documents relating to the shooting down of Halifax DT747 DY-P and its eight crew. A translation is on the following page.

|   | Hi Mijankir, bjn. Wesk. 6 2891 - 20141841