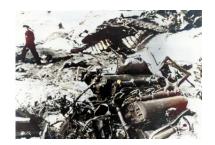

# **Introduction**

In early 2020, whilst reminiscing with Jenny Wilson about her father Joe, she told me that he had a memory that Alexander Cuthbert Wilson was partly Indigenous Canadian. Alexander had been a crew mate of both Joe and my uncle, James Kenneth Campbell, and had in fact died with Ken when their Halifax (DT747 DY-P) was shot down over Esbjerg, on the coast of Denmark, as they were heading to Stettin on a bombing raid.

Now I am in a position to tell the story of Sgt Alexander Cuthbert Weir RCAF, born in Winnipeg, Manitoba on  $29^{th}$  April 1917, died at Saedden, Denmark on  $21^{st}$  April 1943, eight days before his  $26^{th}$  birthday.