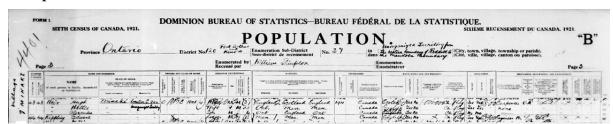

Place of Marriage: WINNIPEG Date of Marriage: 30/03/1917
GROOM Last Name: WEIR Given Names: HUGH PHILIP
BRIDE Last Name: KIPLING Given Names: HATTIE

They appear in the 1921 census at Minaki in Ontario, specifically in the Port Arthur and Kenora district of the Unorganized Territory from the Western Boundary of Redditt to the Manitoba Boundary. The municipality is given as "Location S.944 Unorganized Territory". They lived in a detached, wooden house with four rooms, owned by Hugh.

Hugh was 31 years old, having been born in London,\* England to a Scottish father and English mother, and came to Canada in 1911. He gave his employment as a carpenter, working on his own account. Hattie was 28, born in Kenora,\* Ontario to Manitoban parents. Alexander, himself, was 4 years old.