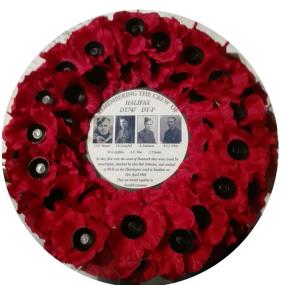

# **Introduction**

In early 2020, whilst reminiscing with Jenny Wilson about her father Joe, she told me that he had a memory that Alexander Cuthbert Wilson was partly Indigenous Canadian. Alexander had been a crew mate of both Joe and my uncle, James Kenneth Campbell, and had in fact died with Ken when their Halifax (DT747 DY-P) was shot down over Esbjerg, on the coast of Denmark, as they were heading to Stettin on a bombing raid.