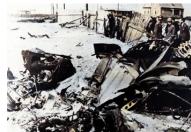

# **Introduction**

In early 2020, whilst reminiscing with Jenny Wilson about her father Joe, she told me that he had a memory that Alexander Cuthbert Wilson was partly Indigenous Canadian. Alexander had been a crew mate of both Joe and my uncle, James Kenneth Campbell, and had in fact died with Ken when their Halifax (DT747 DY-P) was shot down over Esbjerg, on the coast of Denmark, as they were heading to Stettin on a bombing raid.

Now I am in a position to tell the story of Sgt Alexander Cuthbert Weir RCAF, born in Winnipeg, Manitoba on  $29^{th}$  April 1917, died at Saedden, Denmark on  $21^{st}$  April 1943, eight days before his  $26^{th}$  birthday.