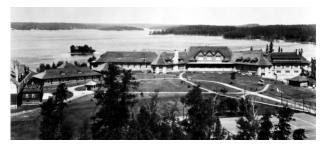

St Paul's College High School in 1932

<sup>\*</sup> Manitoba Vital Statistics

<sup>\*</sup> The Attestation Papers of ACW - although he was "not sure" about his mother

Minaki Lodge was originally built in 1914, as a rustic resort hotel, by the Grand Trunk Pacific Railway. It was located on the route of the National Transcontinental Railway where it crosses the Winnipeg River at Minaki, Ontario, between Sioux Lookout and Winnipeg. The two railways went bankrupt and were nationalized as part of the Canadian National Railways. The CNR rebuilt the hotel on a more lavish scale, but it burned down as it was about to open in 1925. It was rebuilt on an even more lavish scale, using Scottish stone masons, Swedish log cutters and English gardeners to build and landscape a soaring granite and log building that opened in 1927. Thirty trainloads of soil were brought from a farm in Manitoba to build a golf course on the rocky land.\*

Four Images of Minaki Lodge

On October 29<sup>th</sup> 1940 Alexander completed an Attestation Paper for the Royal Canadian Air Force, indicating that he wanted to enlist for flying duties as a pilot or an observer, but not an air gunner or wireless operator. He also gave four referees. Interestingly he gave the address of his mother as Timmins, Ontario.