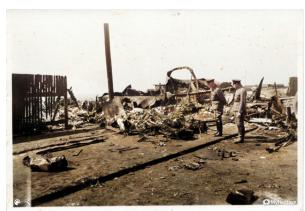

# **Introduction**

In early 2020, whilst reminiscing with Jenny Wilson about her father Joe, she told me that he had a memory that Alexander Cuthbert Wilson was partly Indigenous Canadian. Alexander had been a crew mate of both Joe and my uncle, James Kenneth Campbell, and had in fact died with Ken when their Halifax (DT747 DY-P) was shot down over Esbjerg, on the coast of Denmark, as they were heading to Stettin on a bombing raid.

Now I am in a position to tell the story of Sgt Alexander Cuthbert Weir RCAF, born in Winnipeg, Manitoba on  $29^{th}$  April 1917, died at Saedden, Denmark on  $21^{st}$  April 1943, eight days before his  $26^{th}$  birthday.