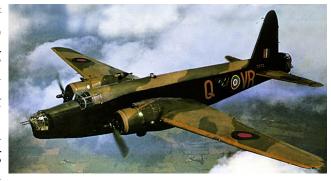

# **Introduction**

In early 2020, whilst reminiscing with Jenny Wilson about her father Joe, she told me that he had a memory that Alexander Cuthbert Wilson was partly Indigenous Canadian. Alexander had been a crew mate of both Joe and my uncle, James Kenneth Campbell, and had in fact died with Ken when their Halifax (DT747 DY-P) was shot down over Esbjerg, on the coast of Denmark, as they were heading to Stettin on a bombing raid.