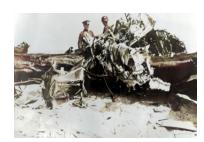

# **Introduction**

In early 2020, whilst reminiscing with Jenny Wilson about her father Joe, she told me that he had a memory that Alexander Cuthbert Wilson was partly Indigenous Canadian. Alexander had been a crew mate of both Joe and my uncle, James Kenneth Campbell, and had in fact died with Ken when their Halifax (DT747 DY-P) was shot down over Esbjerg, on the coast of Denmark, as they were heading to Stettin on a bombing raid.

Now I am in a position to tell the story of Sgt Alexander Cuthbert Weir RCAF, born in Winnipeg, Manitoba on  $29^{th}$  April 1917, died at Saedden, Denmark on  $21^{st}$  April 1943, eight days before his  $26^{th}$  birthday.