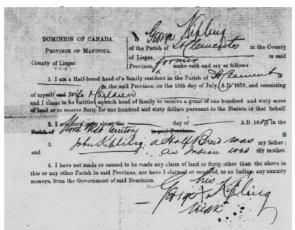

fer. This was called the "Northwest Halfbreed Scrip.

Scrip was a term used to describe a certificate or voucher establishing the bearer's right to "something". In this case the voucher was for 160 acres of land or \$160.

On July 9<sup>th</sup> 1875, both Isabella & George applied for their Half-breed Scrip, and George accepted \$160 in lieu of land rights. Below are documents relating to George's claim. He only knew his year of birth, giving it as 1805 in the North West Territory, and described himself as a farmer. He gave his father's name as John Kipling and described him as a Half Breed, but he did not know his mother's name, stating only that she was an Indian. He made his mark as he was unable to write even just his name. The scrip was issued a year later, on July 30<sup>th</sup>.





Just two years later, on Nov 29<sup>th</sup> 1878 George died. He was buried in Mapleton St Clements Anglican Cemetery located at the south end of Selkirk, R.M. of St. Andrew's, Section 3 Row 18. His headstone reads:

In Memory of
George Kippling
Died November 29th 1878
Aged 76 yrs
Blessed are the dead who
die in the Lord



So <u>Edward Kipling</u>, born in November 1831 at the Red River Settlement, to George Kipling and Isabella Landry, was *¾ indigenous Indian*.

We know that in 1849 Edward was living with his family, where he was recorded as the son over the age of 16 - he was, in fact, 17 or 18.

On January 29<sup>th</sup> 1852 he married Mary Voller (a.k.a. Waller), the daughter of James Voller and Nancy Birston, at St Andrew's Church.



Nancy had been born in 1805 at Norway Hou