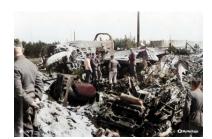

# **Introduction**

In early 2020, whilst reminiscing with Jenny Wilson about her father Joe, she told me that he had a memory that Alexander Cuthbert Wilson was partly Indigenous Canadian. Alexander had been a crew mate of both Joe and my uncle, James Kenneth Campbell, and had in fact died with Ken when their Halifax (DT747 DY-P) was shot down over Esbjerg, on the coast of Denmark, as they were heading to Stettin on a bombing raid.

Now I am in a position to tell the story of Sgt Alexander Cuthbert Weir RCAF, born in Winnipeg, Manitoba on  $29^{th}$  April 1917, died at Saedden, Denmark on  $21^{st}$  April 1943, eight days before his  $26^{th}$  birthday.