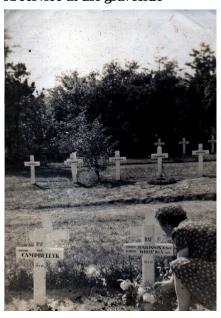

who died in the area on that night were, as we know, buried in Fovrfelt Cemetery, close to the crash site, as was reported in the

Gloucestershire Echo on 7th May 1943.



Fovrfelt Gravelund (Cemetery)



The mass grave filled in, covered with flowers



The burial of the 37 aircrew on 30th April 1943. Photos taken from either end of the trench. Note the villagers, flowers on the coffins and the Wehrmacht guard of honour



Original crosses at Fovrfelt



RAF 1216333 SGT. WA GRIFFITHS
RNZAF NZ-415005F SGT TSE BENNETT
RAF 1380227 SGT A JENKINSON
RAF 1229032 SGT BCJ WHITE
RAF 1065310 SGT JK CAMPBELL

Communal Cross for the five crew who were never identified



A service at the graveside



Alexander's grave

Arnie Jenkinson's mother laying flowers at her son's grave in 1946

To the right



Thomas Bennett was the father of the plane's second pilot TSE (Eric) Bennett who was on only his second familiarisation operation with 102 Squadron, never having actually flown with a crew of his own. He received the following letter from the New Zealand Air Secretary regarding eye-witness accounts of the aftermath of the crash:-

17th January, 1947. Mr. T. Bennett 51 Waterloo Rd. OWER HUTT. Dear Mr. Bennett. Further to my previous correspondence concerning your son, Sgt. Thomas Samuel Bric Bennett, I have to advise that additional information has now been received. This is in the nature of a report from the Missing Research & Enquiry Service and the following is an extract made by the Investigating Officer. "As instructed I proceeded to Esbjerg to investigate the crash of Halifex DT.747