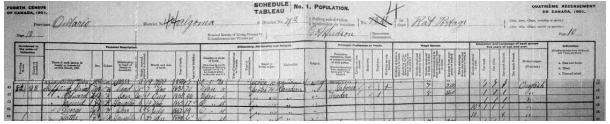

Place of Marriage: WINNIPEG Date of Marriage: 30/03/1917
GROOM Last Name: WEIR Given Names: HUGH PHILIP
BRIDE Last Name: KIPLING Given Names: HATTIE

They appear in the 1921 census at Minaki in Ontario, specifically in the Port Arthur and Kenora district of the Unorganized Territory from the Western Boundary of Redditt to the Manitoba Boundary. The municipality is given as "Location S.944 Unorganized Territory". They lived in a detached, wooden house with four rooms, owned by Hugh.

Hugh was 31 years old, having been born in London,\* England to a Scottish father and English mother, and came to Canada in 1911. He gave his employment as a carpenter, working on his own account. Hattie was 28, born in Kenora,\* Ontario to Manitoban parents. Alexander, himself, was 4 years old.