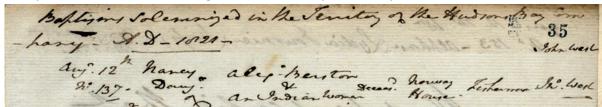

Place of Marriage: WINNIPEG Date of Marriage: 30/03/1917
GROOM Last Name: WEIR Given Names: HUGH PHILIP
BRIDE Last Name: KIPLING Given Names: HATTIE

They appear in the 1921 census at Minaki in Ontario, specifically in the Port Arthur and Kenora district of the Unorganized Territory from the Western Boundary of Redditt to the Manitoba Boundary. The municipality is given as "Location S.944 Unorganized Territory". They lived in a detached, wooden house with four rooms, owned by Hugh.

Hugh was 31 years old, having been born in London,\* England to a Scottish father and English mother, and came to Canada in 1911. He gave his employment as a carpenter, working on his own account. Hattie was 28, born in Kenora,\* Ontario to Manitoban parents. Alexander, himself, was 4 years old.