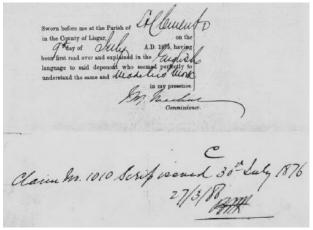

r. This was called the "Northwest Halfbreed Scrip.

Scrip was a term used to describe a certificate or voucher establishing the bearer's right to "something". In this case the voucher was for 160 acres of land or \$160.

On July 9<sup>th</sup> 1875, both Isabella & George applied for their Half-breed Scrip, and George accepted \$160 in lieu of land rights. Below are documents relating to George's claim. He only knew his year of birth, giving it as 1805 in the North West Territory, and described himself as a farmer. He gave his father's name as John Kipling and described him as a Half Breed, but he did not know his mother's name, stating only that she was an Indian. He made his mark as he was unable to write even just his name. The scrip was issued a year later, on July 30<sup>th</sup>.





Just two years later, on Nov 29<sup>th</sup> 1878 George died. He was buried in Mapleton St Clements Anglican Cemetery located at the south end of Selkirk, R.M. of St. Andrew's, Section 3 Row 18. His headstone reads:

In Memory of
George Kippling
Died November 29th 1878
Aged 76 yrs
Blessed are the dead who
die in the Lord



So <u>Edward Kipling</u>, born in November 1831 at the Red River Settlement, to George Kipling and Isabella Landry, was *¾ indigenous Indian*.

We know that in 1849 Edward was living with his family, where he was recorded as the son over the age of 16 - he was, in fact, 17 or 18.

On January 29<sup>th</sup> 1852 he married Mary Voller (a.k.a. Waller), the daughter of James Voller and Nancy Birston, at St Andrew's Church.



Nancy had been born in 1805 at Norway House