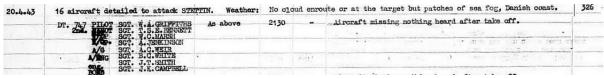

# **Introduction**

In early 2020, whilst reminiscing with Jenny Wilson about her father Joe, she told me that he had a memory that Alexander Cuthbert Wilson was partly Indigenous Canadian. Alexander had been a crew mate of both Joe and my uncle, James Kenneth Campbell, and had in fact died with Ken when their Halifax (DT747 DY-P) was shot down over Esbjerg, on the coast of Denmark, as they were heading to Stettin on a bombing raid.