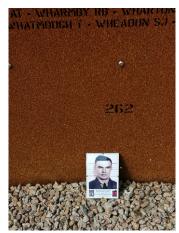

Arnold, Sgt., Arn-Mitcheil, John

prior, Ont.

Weir, Alexander Cuthbert, Sgt. R123705; H. P. Weir (father), Minaki

Lodge, Minaki, Ont.

WEIR 102 (CEYLON) SON HALIFAX DT747 DY-P 21 APRIL 1943 AGED 26

ALEXANDER CUTHBERT