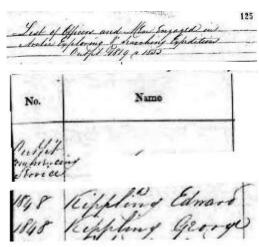

Four Images of Minaki Lodge

On October 29<sup>th</sup> 1940 Alexander completed an Attestation Paper for the Royal Canadian Air Force, indicating that he wanted to enlist for flying duties as a pilot or an observer, but not an air gunner or wireless operator. He also gave four referees. Interestingly he gave the address of his mother as Timmins, Ontario.