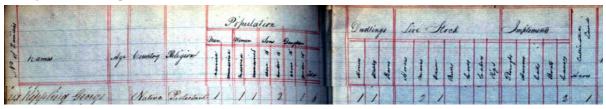

Place of Marriage: WINNIPEG Date of Marriage: 30/03/1917
GROOM Last Name: WEIR Given Names: HUGH PHILIP
BRIDE Last Name: KIPLING Given Names: HATTIE

They appear in the 1921 census at Minaki in Ontario, specifically in the Port Arthur and Kenora district of the Unorganized Territory from the Western Boundary of Redditt to the Manitoba Boundary. The municipality is given as "Location S.944 Unorganized Territory". They lived in a detached, wooden house with four rooms, owned by Hugh.

Hugh was 31 years old, having been born in London,\* England to a Scottish father and English mother, and came to Canada in 1911. He gave his employment as a carpenter, working on his own account. Hattie was 28, born in Kenora,\* Ontario to Manitoban parents. Alexander, himself, was 4 years old.