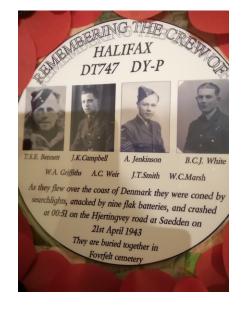

# **Introduction**

In early 2020, whilst reminiscing with Jenny Wilson about her father Joe, she told me that he had a memory that Alexander Cuthbert Wilson was partly Indigenous Canadian. Alexander had been a crew mate of both Joe and my uncle, James Kenneth Campbell, and had in fact died with Ken when their Halifax (DT747 DY-P) was shot down over Esbjerg, on the coast of Denmark, as they were heading to Stettin on a bombing raid.