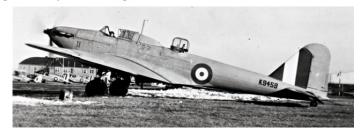

Commandia<br>Commandia<br>Commandia<br>Com | Max.<br>1500<br>706<br>2200<br>M  | Totals Obtained 483 Acc. 17 | 69.0  |

Alexander's Gunnery Report

This is his final report on his gunnery training. It shows that he completed 15 hours and 25 minutes of flying time in a Fairey Battle, a British single-engine light bomber designed and built by the Fairey Aviation Company between 1936 and 1940. It was used as bomber at the beginning of the war but proved unsuitable for combat duty and was converted to trainers for the duration of the war.

From August 1939, 739 Battles were sent to Canada as bombing and gunnery trainers under the British Commonwealth Air Training Plan. There were different variations of the plane, the model shown here had a Bristol Type I turret for turretgunnery training.\*



He scored 4.5% on the Beam Test (firing to the side), 6% on the Beam (Relative Speed) Test (as before but with the planes moving at different speeds), and 4.5% on the Under Tail Test (firing downwards past the tail fin). Although these percentages are low they are, in fact, highly respectable.

He fired 213 rounds on the ground during his initial training. Once in the air he fired 200 rounds at a ground based target and 2,550 rounds at a drogue being pulled by a tug plane.

His assessments show that he scored 77% on his written examination, 84% on his practical and oral exam, and 147/250 (59%) on his ability as a firer. He came 8<sup>th</sup> in his class of 37, passed, and became entitled to wear his Air Gunner's Badge. The remarks made were that he was academically above average, but i