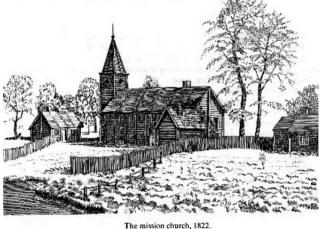

St Paul's College High School in 1932

<sup>\*</sup> Manitoba Vital Statistics

<sup>\*</sup> The Attestation Papers of ACW - although he was "not sure" about his mother

Minaki Lodge was originally built in 1914, as a rustic resort hotel, by the Grand Trunk Pacific Railway. It was located on the route of the National Transcontinental Railway where it crosses the Winnipeg River at Minaki, Ontario, between Sioux Lookout and Winnipeg. The two railways went bankrupt and were nationalized as part of the Canadian National Railways. The CNR rebuilt the hotel on a more lavish scale, but it burned down as it was about to open in 1925. It was rebuilt on an even more lavish scale, using Scottish stone masons, Swedish log cutters and English gardeners to build and landscape a soaring granite and log building that opened in 1927. Thirty trainloads of soil were brought from a farm in Manitoba to build a golf course on the rocky land.\*

Four Images of Minaki Lodge

On October 29<sup>th</sup> 1940 Alexander completed an Attestation Paper for the Royal Canadian Air Force, indicating that he wanted to enlist for flying duties as a pilot or an observer, but not an air gunner or wireless operator. He also gave four referees. Interestingly he gave the address of his mother as Timmins, Ontario.