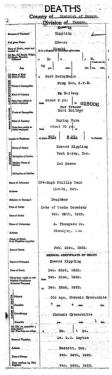

#### PRESUMED DEAD Previously Reported Missing On Active Service, Now for Official Purposes Presumed Dead

Cameron, William Wilson, Sgt., R105794; P. N. Cameron (father), Evaris, Alta.

Dellar, Joseph Charles Edward, Sgt., Montreal.

Arnold, Sgt., Arn-Mitcheil, John

prior, Ont.

Weir, Alexander Cuthbert, Sgt. R123705; H. P. Weir (father), Minaki

Lodge, Minaki, Ont.

WEIR 102 (CEYLON) SON HALIFAX DT747 DY-P 21 APRIL 1943 AGED 26

ALEXANDER CUTHBERT

Veeden, Gordon H.
Veedon, James F. G.
Veedy, Raymond C.
Veeks, Douglas F. C.
Veeks, Edward Howard
Veeks, William George
Veese, Robert Allen
Vegenast, William A.
Veicker, Carl Heinrich Veicker, Carl Heinrich Veir, Alexander C. . Joseph William s. Gordon Thomas