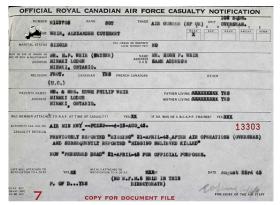

Arnold, Sgt., Arn-Mitcheil, John

prior, Ont.

Weir, Alexander Cuthbert, Sgt. R123705; H. P. Weir (father), Minaki

Lodge, Minaki, Ont.

WEIR 102 (CEYLON) SON HALIFAX DT747 DY-P 21 APRIL 1943 AGED 26

ALEXANDER CUTHBERT

Now I am in a position to tell the story of Sgt Alexander Cuthbert Weir RCAF, born in Winnipeg, Manitoba on  $29^{th}$  April 1917, died at Saedden, Denmark on  $21^{st}$  April 1943, eight days before his  $26^{th}$  birthday.