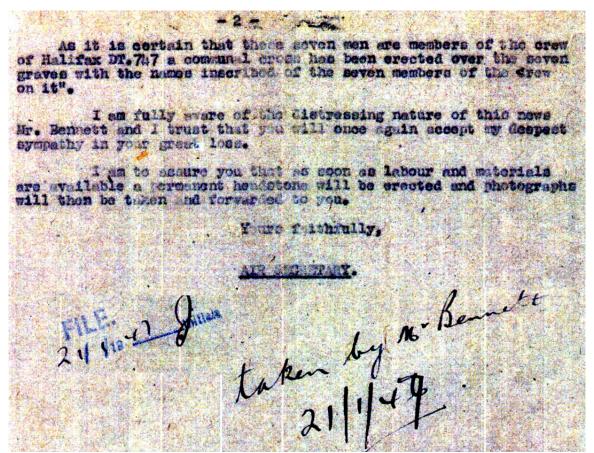

gh many people from Esbjerg saw the wrect in the following days we had to advertise in all the local newspapers to obtain this evidence from eye witnesses: Mr. Charles Jorgensen of Norregade 28, Esbjerg, saw the Germans arrive with a truck and 7 coffins on the 23rd or the 24th April. They loaded the bodies into coffins when they were taken to the Fourfeldt Cemetery for burisl. Mr. T.O. Jensen of the Ambulance Corps was on guard when the Germans removed the greak on the 25th April, 1943, and he said that there was one dead airman and part of body of another lying there when the wreckage was recoved. These were taken away in the coffins. The seven coffins from this crash are buried in the Fourfeldt Cemetery in Sgt.Smith Plot A Row 10 Grave No. (identified, Unknown Unknown Weir (identified)



As can be seen from the bottom of the first page of the letter and the Bomber Command Loss Card, it was believed at the time that Alexander's body had been identified and buried in grave 12.

However, it later transpired that this was not the case, and only Marsh and Smith have their own graves – the six others are buried in a communal grave.





What follows are the official German documents relating to the shooting down of Halifax DT747 DY-P and its eight crew. A translation is on the following page.

|   | Hi Mijankir, bjn. Wesk. 6 2891 - 20141841