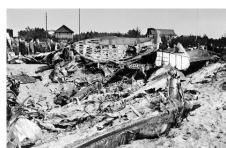

the orders of Bomber Command that 4 Group flew at this height over the Danish coast.

But what I still cannot rationalise is why the course they were following took them directly over the Luftwaffe base at Esbjerg, one of the most heavily defended parts of the Danish coast due to the fact that it was an important port. Perhaps the sea fog mentioned in the ORB, combined with a slightly miscalculated wind speed or direction, put them off course......whatever it was, we will never know.

The morning of the 21st April was a scene of carnage on the Hjertingvej road at Saedding, three and a half miles north of the port of Esbjerg on the west coast of Denmark.

# Official German Photographs of the Crash Site































The Crash Site As It Is Today From Almost The Same Spot



# R.A.F. MEN BURIED IN DENMARK

Thirty-seven R.A.F.; men, stated to be members of crews of 'planes that crashed over Southern Jutland on April 20, when Stettin and Rostock were raided, have been buried at Fourfeld Gravlund, Denmark, according to Danish newspapers reaching here, says a Stockholm message.

The remains of the 37 crewmen who died in the area on that night were, as we know, buried in Fovrfelt Cemetery, close to the crash site, as was reported in the

Gloucestershire Echo on 7th May 1943.



Fovrfelt Gravelund (Cemetery)



The mass grave filled in, covered with flowers



The burial of the 37 aircrew on 30th April 1943. Photos taken from either end of the trench. Note the villagers, flowers on the coffins and the Wehrmacht guard of honour



Original crosses at Fovrfelt



RA