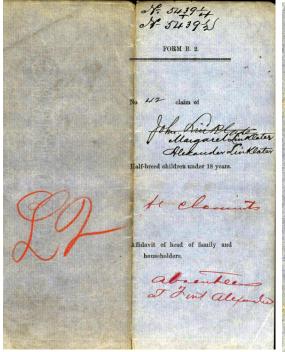

Place of Marriage: WINNIPEG Date of Marriage: 30/03/1917
GROOM Last Name: WEIR Given Names: HUGH PHILIP
BRIDE Last Name: KIPLING Given Names: HATTIE

They appear in the 1921 census at Minaki in Ontario, specifically in the Port Arthur and Kenora district of the Unorganized Territory from the Western Boundary of Redditt to the Manitoba Boundary. The municipality is given as "Location S.944 Unorganized Territory". They lived in a detached, wooden house with four rooms, owned by Hugh.

Hugh was 31 years old, having been born in London,\* England to a Scottish father and English mother, and came to Canada in 1911. He gave his employment as a carpenter, working on his own account. Hattie was 28, born in Kenora,\* Ontario to Manitoban parents. Alexander, himself, was 4 years old.