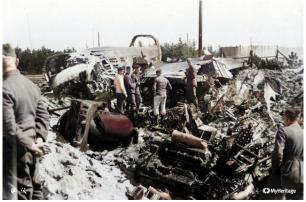

# **Introduction**

In early 2020, whilst reminiscing with Jenny Wilson about her father Joe, she told me that he had a memory that Alexander Cuthbert Wilson was partly Indigenous Canadian. Alexander had been a crew mate of both Joe and my uncle, James Kenneth Campbell, and had in fact died with Ken when their Halifax (DT747 DY-P) was shot down over Esbjerg, on the coast of Denmark, as they were heading to Stettin on a bombing raid.

Now I am in a position to tell the story of Sgt Alexander Cuthbert Weir RCAF, born in Winnipeg, Manitoba on  $29^{th}$  April 1917, died at Saedden, Denmark on  $21^{st}$  April 1943, eight days before his  $26^{th}$  birthday.