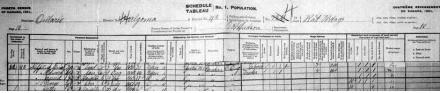

Place of Marriage: WINNIPEG Date of Marriage: 30/03/1917
GROOM Last Name: WEIR Given Names: HUGH PHILIP
BRIDE Last Name: KIPLING Given Names: HATTIE

They appear in the 1921 census at Minaki in Ontario, specifically in the Port Arthur and Kenora district of the Unorganized Territory from the Western Boundary of Redditt to the Manitoba Boundary. The municipality is given as "Location S.944 Unorganized Territory". They lived in a detached, wooden house with four rooms, owned by Hugh.

Hugh was 31 years old, having been born in London,\* England to a Scottish father and English mother, and came to Canada in 1911. He gave his employment as a carpenter, working on his own account. Hattie was 28, born in Kenora,\* Ontario to Manitoban parents. Alexander, himself, was 4 years old.