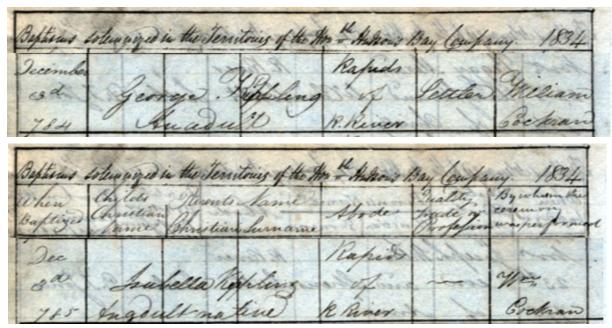

## Alexander Cuthbert Weir

Alexander Cuthbert Weir was born on 29<sup>th</sup> April 1917 in Winnipeg, Ontario to Hugh Phillip Weir and Hattie Kipling.

Hugh, the caretaker and supervisor at Minaki Lodge, and Hattie had been married in Winnipeg a month earlier, on 30<sup>th</sup> March.\*