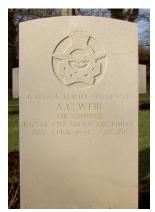

Arnold, Sgt., Arn-Mitcheil, John

prior, Ont.

Weir, Alexander Cuthbert, Sgt. R123705; H. P. Weir (father), Minaki

Lodge, Minaki, Ont.

WEIR 102 (CEYLON) SON HALIFAX DT747 DY-P 21 APRIL 1943 AGED 26

ALEXANDER CUTHBERT