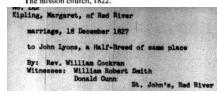

## Alexander Cuthbert Weir

Alexander Cuthbert Weir was born on 29<sup>th</sup> April 1917 in Winnipeg, Ontario to Hugh Phillip Weir and Hattie Kipling.

Hugh, the caretaker and supervisor at Minaki Lodge, and Hattie had been married in Winnipeg a month earlier, on 30<sup>th</sup> March.\*

Place of Marriage: WINNIPEG Date of Marriage: 30/03/1917
GROOM Last Name: WEIR Given Names: HUGH PHILIP
BRIDE Last Name: KIPLING Given Names: HATTIE

They appear in the 1921 census at Minaki in Ontario, specifically in the Port Arthur and Kenora district of the Unorganized Territory from the Western Boundary of Redditt to the Manitoba Boundary. The municipality is given as "Location S.944 Unorganized Territory". They lived in a detached, wooden house with four rooms, owned by Hugh.