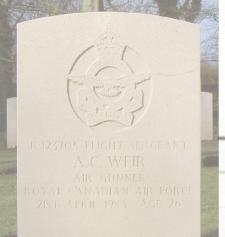

Arnold, Sgt., Arn-Mitcheil, John

prior, Ont.

Weir, Alexander Cuthbert, Sgt. R123705; H. P. Weir (father), Minaki

Lodge, Minaki, Ont.

WEIR 102 (CEYLON) SON HALIFAX DT747 DY-P 21 APRIL 1943 AGED 26

ALEXANDER CUTHBERT

Now I am in a position to tell the story of Sgt Alexander Cuthbert Weir RCAF, born in Winnipeg, Manitoba on  $29^{th}$  April 1917, died at Saedden, Denmark on  $21^{st}$  April 1943, eight days before his  $26^{th}$  birthday.