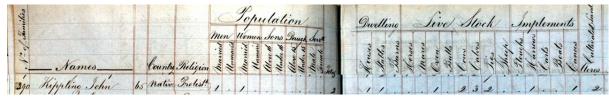

Place of Marriage: WINNIPEG Date of Marriage: 30/03/1917
GROOM Last Name: WEIR Given Names: HUGH PHILIP
BRIDE Last Name: KIPLING Given Names: HATTIE

They appear in the 1921 census at Minaki in Ontario, specifically in the Port Arthur and Kenora district of the Unorganized Territory from the Western Boundary of Redditt to the Manitoba Boundary. The municipality is given as "Location S.944 Unorganized Territory". They lived in a detached, wooden house with four rooms, owned by Hugh.

Hugh was 31 years old, having been born in London,\* England to a Scottish father and English mother, and came to Canada in 1911. He gave his employment as a carpenter, working on his own account. Hattie was 28, born in Kenora,\* Ontario to Manitoban parents. Alexander, himself, was 4 years old.