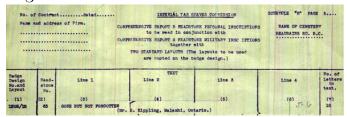

Arnold, Sgt., Arn-Mitcheil, John

prior, Ont.

Weir, Alexander Cuthbert, Sgt. R123705; H. P. Weir (father), Minaki

Lodge, Minaki, Ont.

WEIR 102 (CEYLON) SON HALIFAX DT747 DY-P 21 APRIL 1943 AGED 26

ALEXANDER CUTHBERT