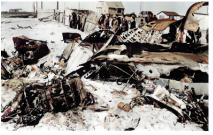

.....WHY?

Thanks to Clare Wilson I now know that it was on the orders of Bomber Command that 4 Group flew at this height over the Danish coast.

But what I still cannot rationalise is why the course they were following took them directly over the Luftwaffe base at Esbjerg, one of the most heavily defended parts of the Danish coast due to the fact that it was an important port. Perhaps the sea fog mentioned in the ORB, combined with a slightly miscalculated wind speed or direction, put them off course......whatever it was, we will never know.

The morning of the 21st April was a scene of carnage on the Hjertingvej road at Saedding, three and a half miles north of the port of Esbjerg on the west coast of Denmark.

# Official German Photographs of the Crash Site































The Crash Site As It Is Today From Almost The Same Spot



# R.A.F. MEN BURIED IN DENMARK

Thirty-seven R.A.F.; men, stated to be members of crews of 'planes that crashed over Southern Jutland on April 20, when Stettin and Rostock were raided, have been buried at Fourfeld Gravlund, Denmark, according to Danish newspapers reaching here, says a Stockholm message.

The remains of the 37 crewmen who died in the area on that night were, as we know, buried in Fovrfelt Cemetery, close to the crash site, as was reported in the

Gloucestershire Echo on 7th May 1943.



Fovrfelt Gravelund (Cemetery)



The mass grave filled in, covered with flowers



The burial of the 37 aircrew on 30th April 1943. Photos taken from either end of the trench. Note the villagers, flowers on the coffins and the Wehr