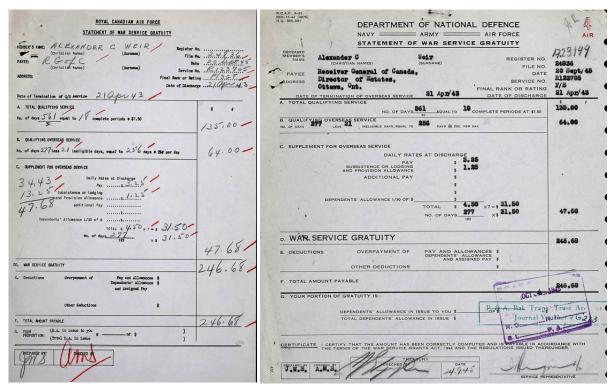

# **Introduction**

In early 2020, whilst reminiscing with Jenny Wilson about her father Joe, she told me that he had a memory that Alexander Cuthbert Wilson was partly Indigenous Canadian. Alexander had been a crew mate of both Joe and my uncle, James Kenneth Campbell, and had in fact died with Ken when their Halifax (DT747 DY-P) was shot down over Esbjerg, on the coast of Denmark, as they were heading to Stettin on a bombing raid.

Now I am in a position to tell the story of Sgt Alexander Cuthbert Weir RCAF, born in Winnipeg, Manitoba on  $29^{th}$  April 1917, died at Saedden, Denmark on  $21^{st}$  April 1943, eight days before his  $26^{th}$  birthday.