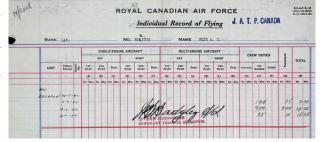

#### PRESUMED DEAD Previously Reported Missing On Active Service, Now for Official Purposes Presumed Dead

Cameron, William Wilson, Sgt., R105794; P. N. Cameron (father), Evaris, Alta.

Dellar, Joseph Charles Edward, Sgt., Montreal.