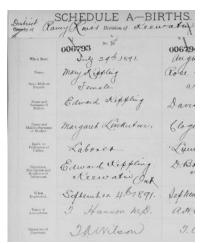

## Alexander Cuthbert Weir

Alexander Cuthbert Weir was born on 29<sup>th</sup> April 1917 in Winnipeg, Ontario to Hugh Phillip Weir and Hattie Kipling.

Hugh, the caretaker and supervisor at Minaki Lodge, and Hattie had been married in Winnipeg a month earlier, on 30<sup>th</sup> March.\*

Place of Marriage: WINNIPEG Date of Marriage: 30/03/1917
GROOM Last Name: WEIR Given Names: HUGH PHILIP
BRIDE Last Name: KIPLING Given Names: HATTIE

They appear in the 1921 census at Minaki in Ontario, specifically in the Port Arthur and Kenora district of the Unorganized Territory from the Western Boundary of Redditt to the Manitoba Boundary. The municipality is given as "Location S.944 Unorganized Territory". They lived in a detached, wooden house with four rooms, owned by Hugh.