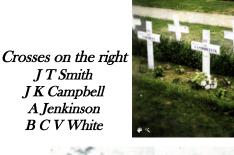

ot



# R.A.F. MEN BURIED IN DENMARK

Thirty-seven R.A.F.; men, stated to be members of crews of 'planes that crashed over Southern Jutland on April 20, when Stettin and Rostock were raided, have been buried at Fourfeld Gravlund, Denmark, according to Danish newspapers reaching here, says a Stockholm message.

The remains of the 37 crewmen who died in the area on that night were, as we know, buried in Fovrfelt Cemetery, close to the crash site, as was reported in the

Gloucestershire Echo on 7th May 1943.



Fovrfelt Gravelund (Cemetery)



The mass grave filled in, covered with flowers



The burial of the 37 aircrew on 30th April 1943. Photos taken from either end of the trench. Note the villagers, flowers on the coffins and the Wehrmacht guard of honour



Original crosses at Fovrfelt



RAF 1216333 SGT. WA GRIFFITHS
RNZAF NZ-415005F SGT TSE BENNETT
RAF 1380227 SGT A JENKINSON
RAF 1229032 SGT BCJ WHITE
RAF 1065310 SGT JK CAMPBELL

Communal Cross for the five crew who were never identified



A service at the graveside



Alexander's grave

Arnie Jenkinson's mother laying flowers at her son's grave in 1946

To the right



Thomas Bennett was the father of the plane's second pilot TSE (Eric) Bennett who was on only his second familiarisation operation with 102 Squadron, never having actually flown with a crew of his own. He received the following letter from the New Zealand Air Secretary regarding eye-witness accounts of the aftermath of the crash:-

17th January, 1947. Mr. T. Bennett 51 Waterloo Rd. OWER HUTT. Dear Mr. Bennett. Further to my previous correspondence concer