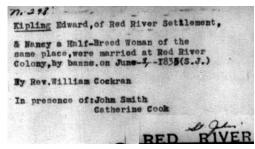

## Alexander Cuthbert Weir

Alexander Cuthbert Weir was born on 29<sup>th</sup> April 1917 in Winnipeg, Ontario to Hugh Phillip Weir and Hattie Kipling.

Hugh, the caretaker and supervisor at Minaki Lodge, and Hattie had been married in Winnipeg a month earlier, on 30<sup>th</sup> March.\*

Place of Marriage: WINNIPEG Date of Marriage: 30/03/1917
GROOM Last Name: WEIR Given Names: HUGH PHILIP
BRIDE Last Name: KIPLING Given Names: HATTIE

They appear in the 1921 census at Minaki in Ontario, specifically in the Port Arthur and Kenora district of the Unorganized Territory from the Western Boundary of Redditt to the Manitoba Boundary. The municipality is given as "Location S.944 Unorganized Territory". They lived in a detached, wooden house with four rooms, owned by Hugh.