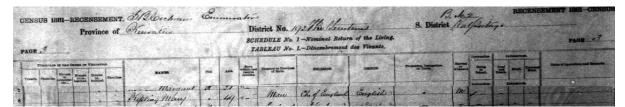

Place of Marriage: WINNIPEG Date of Marriage: 30/03/1917
GROOM Last Name: WEIR Given Names: HUGH PHILIP
BRIDE Last Name: KIPLING Given Names: HATTIE

They appear in the 1921 census at Minaki in Ontario, specifically in the Port Arthur and Kenora district of the Unorganized Territory from the Western Boundary of Redditt to the Manitoba Boundary. The municipality is given as "Location S.944 Unorganized Territory". They lived in a detached, wooden house with four rooms, owned by Hugh.

Hugh was 31 years old, having been born in London,\* England to a Scottish father and English mother, and came to Canada in 1911. He gave his employment as a carpenter, working on his own account. Hattie was 28, born in Kenora,\* Ontario to Manitoban parents. Alexander, himself, was 4 years old.