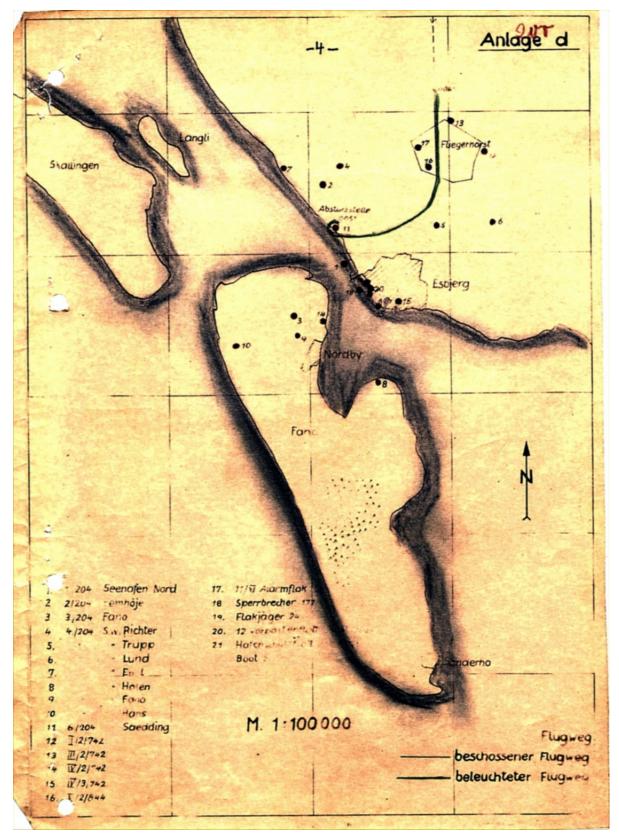

r 177 (a minesweeper/anti-aircraft ship) and the Flakjager 24 (anti-aircraft boat), lying in the harbour, were effective in attacking the enemy machine. The shots were well on target and the machine was hit in one of the left engines, and a significant blaze observed. The machine tried to gain height, but was hit by new salvos and crashed at 0051 hours almost perpendicular to the road from Esbjerg to Hjerting at Saedding. A massive fire developed and the machine burned out completely. All crew members died in the crash.

### **Munitions Consumption**

| 70 shots | 10.5cm |
|----------|--------|
| 15       | 8.8cm  |
| 385      | 3.7cm  |
| 1368     | 2.0cm  |
| 450      | MG     |

### Christoph

Leutnant M.A. (Munitionsanstalt - Munitions Establishment)

Evaluation Officer

# Appendix d



Map showing the path taken by DT 747 DY-P as it was attacked by machine guns and flak batteries

.201

zu Anlage d)



Absturzstelle der "Halifax"

Crash site of the "Halifax"

With typical German bureaucracy, a breakdown of how many shells, and of what calibre, were fired by which batteries.

Mommandant im Aleschnitt Sanische Menthüste Admiral Danemark Stabsquarti B.Nr. G7571/43 Wilhelmshaven An Kommando der Marinestation der Nordsee nachr.: Flugabwehrkommando Dänemark Aarhus Kommandant im Abschnitt dan. Westküste Esbjerg Flakuntergruppe Esbjerg (zu Flakugr. Esbjerg G 383/43 v.24, nur an F.A.K. Dän. und Adm. Dän.) Abschuß einer Feindmaschine am 21/4.43 bei Esbjerg. Anliegend werden Abschußmeldung, Gefechtsbericht, Zeugenaussagen, Gefechtsskizze, Lichtbild der Absturzstelle der Feindmasc