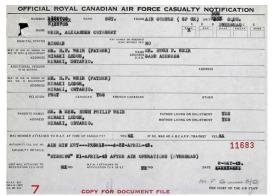

Arnold, Sgt., Arn-Mitcheil, John

prior, Ont.

Weir, Alexander Cuthbert, Sgt. R123705; H. P. Weir (father), Minaki

Lodge, Minaki, Ont.

WEIR 102 (CEYLON) SON HALIFAX DT747 DY-P 21 APRIL 1943 AGED 26

ALEXANDER CUTHBERT