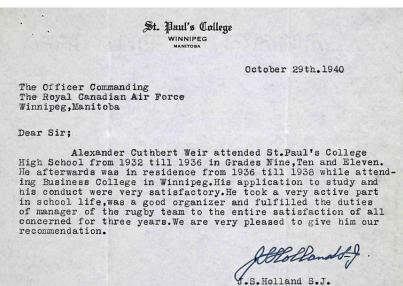

On October 22<sup>nd</sup> one of the referees. R.O. Taylor, wrote to the RCAF giving Alexander positive testimonial and on the 29th his second testimonial was sent by the Head of St Paul's which was again positive (both verv shown on the next page).