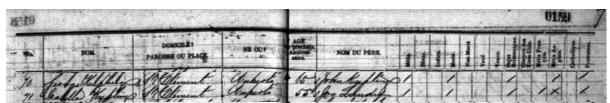

Place of Marriage: WINNIPEG Date of Marriage: 30/03/1917
GROOM Last Name: WEIR Given Names: HUGH PHILIP
BRIDE Last Name: KIPLING Given Names: HATTIE

They appear in the 1921 census at Minaki in Ontario, specifically in the Port Arthur and Kenora district of the Unorganized Territory from the Western Boundary of Redditt to the Manitoba Boundary. The municipality is given as "Location S.944 Unorganized Territory". They lived in a detached, wooden house with four rooms, owned by Hugh.

Hugh was 31 years old, having been born in London,\* England to a Scottish father and English mother, and came to Canada in 1911. He gave his employment as a carpenter, working on his own account. Hattie was 28, born in Kenora,\* Ontario to Manitoban parents. Alexander, himself, was 4 years old.