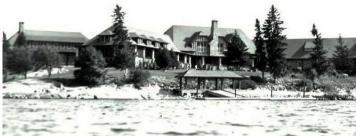

Four Images of Minaki Lodge

On October 29<sup>th</sup> 1940 Alexander completed an Attestation Paper for the Royal Canadian Air Force, indicating that he wanted to enlist for flying duties as a pilot or an observer, but not an air gunner or wireless operator. He also gave four referees. Interestingly he gave the address of his mother as Timmins, Ontario.