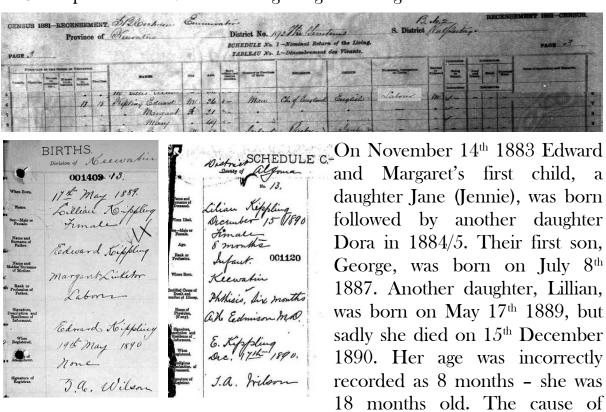

Place of Marriage: WINNIPEG Date of Marriage: 30/03/1917
GROOM Last Name: WEIR Given Names: HUGH PHILIP
BRIDE Last Name: KIPLING Given Names: HATTIE

They appear in the 1921 census at Minaki in Ontario, specifically in the Port Arthur and Kenora district of the Unorganized Territory from the Western Boundary of Redditt to the Manitoba Boundary. The municipality is given as "Location S.944 Unorganized Territory". They lived in a detached, wooden house with four rooms, owned by Hugh.

Hugh was 31 years old, having been born in London,\* England to a Scottish father and English mother, and came to Canada in 1911. He gave his employment as a carpenter, working on his own account. Hattie was 28, born in Kenora,\* Ontario to Manitoban parents. Alexander, himself, was 4 years old.

More detail of Hattie's ancestry will appear later, after Alexander's story is complete.

Alexander went to Primary School in Minaki from 1924 to 1932, and from there he went on to St Paul's College High School in Winnipeg until 1936. He coached Rugby, played (Ice) Hockey and spent much time fishing. From 1936 to 1938 he resided there while studying at the Business College in Winnipeg. In 1934, while still at St Paul's, he began working each summer for the Canadian National Railway as a guide at Minaki Lodge, hardly surprising in view of his father's tenure there. In 1939 he began work as a labourer, also for the CNR, with both jobs ending in 1940\*.