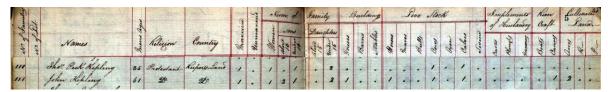

Place of Marriage: WINNIPEG Date of Marriage: 30/03/1917
GROOM Last Name: WEIR Given Names: HUGH PHILIP
BRIDE Last Name: KIPLING Given Names: HATTIE

They appear in the 1921 census at Minaki in Ontario, specifically in the Port Arthur and Kenora district of the Unorganized Territory from the Western Boundary of Redditt to the Manitoba Boundary. The municipality is given as "Location S.944 Unorganized Territory". They lived in a detached, wooden house with four rooms, owned by Hugh.

Hugh was 31 years old, having been born in London,\* England to a Scottish father and English mother, and came to Canada in 1911. He gave his employment as a carpenter, working on his own account. Hattie was 28, born in Kenora,\* Ontario to Manitoban parents. Alexander, himself, was 4 years old.