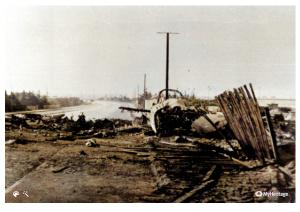

# **Introduction**

In early 2020, whilst reminiscing with Jenny Wilson about her father Joe, she told me that he had a memory that Alexander Cuthbert Wilson was partly Indigenous Canadian. Alexander had been a crew mate of both Joe and my uncle, James Kenneth Campbell, and had in fact died with Ken when their Halifax (DT747 DY-P) was shot down over Esbjerg, on the coast of Denmark, as they were heading to Stettin on a bombing raid.

Now I am in a position to tell the story of Sgt Alexander Cuthbert Weir RCAF, born in Winnipeg, Manitoba on  $29^{th}$  April 1917, died at Saedden, Denmark on  $21^{st}$  April 1943, eight days before his  $26^{th}$  birthday.