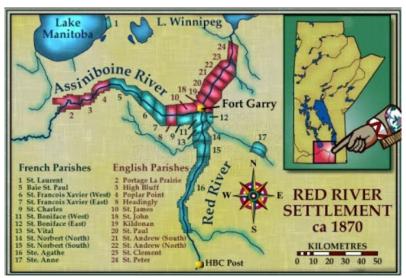

However Joe's memory had deteriorated, and it was possible that this was a false memory. Intrigued, I decided to research Alexander's ancestry as far back as I could.

It was an amazing journey that took me back to the early days of the settling of the wilderness of Canada, to the days of men leaving Britain in the eighteenth century to go and work for the Hudson Bay Company in a region where virtually nobody lived, to the days of men settling down with Indigenous Canadian wives, creating small settlements which became great cities. And at the end of that journey I was to see the heartbreak that disease brought to one family, the family of which Alexander's mother, Hattie Kipling, was a daughter and a sibling.