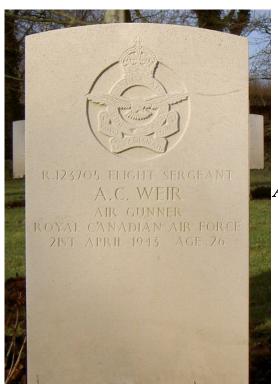

Arnold, Sgt., Arn-Mitcheil, John

prior, Ont.

Weir, Alexander Cuthbert, Sgt. R123705; H. P. Weir (father), Minaki

Lodge, Minaki, Ont.

WEIR 102 (CEYLON) SON HALIFAX DT747 DY-P 21 APRIL 1943 AGED 26

ALEXANDER CUTHBERT

Now I am in a position to tell the story of Sgt Alexander Cuthbert Weir RCAF, born in Winnipeg, Manitoba on  $29^{th}$  April 1917, died at Saedden, Denmark on  $21^{st}$  April 1943, eight days before his  $26^{th}$  birthday.