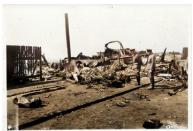

red......WHY?

Thanks to Clare Wilson I now know that it was on the orders of Bomber Command that 4 Group flew at this height over the Danish coast.

But what I still cannot rationalise is why the course they were following took them directly over the Luftwaffe base at Esbjerg, one of the most heavily defended parts of the Danish coast due to the fact that it was an important port. Perhaps the sea fog mentioned in the ORB, combined with a slightly miscalculated wind speed or direction, put them off course......whatever it was, we will never know.

The morning of the 21st April was a scene of carnage on the Hjertingvej road at Saedding, three and a half miles north of the port of Esbjerg on the west coast of Denmark.

# Official German Photographs of the Crash Site































The Crash Site As It Is Today From Almost The Same Spot



# R.A.F. MEN BURIED IN DENMARK

Thirty-seven R.A.F.; men, stated to be members of crews of 'planes that crashed over Southern Jutland on April 20, when Stettin and Rostock were raided, have been buried at Fourfeld Gravlund, Denmark, according to Danish newspapers reaching here, says a Stockholm message.

The remains of the 37 crewmen who died in the area on that night were, as we know, buried in Fovrfelt Cemetery, close to the crash site, as was reported in the

Gloucestershire Echo on 7th May 1943.



Fovrfelt Gravelund (Cemetery)



The mass grave filled in, covered with flowers



The burial of the 37 aircrew on 30th April 1943. Photos taken from either end of the trench. Note the villagers, flowers on the coffins and the