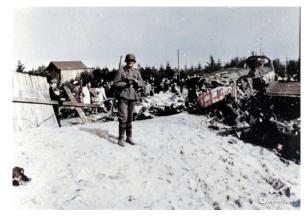

# **Introduction**

In early 2020, whilst reminiscing with Jenny Wilson about her father Joe, she told me that he had a memory that Alexander Cuthbert Wilson was partly Indigenous Canadian. Alexander had been a crew mate of both Joe and my uncle, James Kenneth Campbell, and had in fact died with Ken when their Halifax (DT747 DY-P) was shot down over Esbjerg, on the coast of Denmark, as they were heading to Stettin on a bombing raid.

Now I am in a position to tell the story of Sgt Alexander Cuthbert Weir RCAF, born in Winnipeg, Manitoba on  $29^{th}$  April 1917, died at Saedden, Denmark on  $21^{st}$  April 1943, eight days before his  $26^{th}$  birthday.