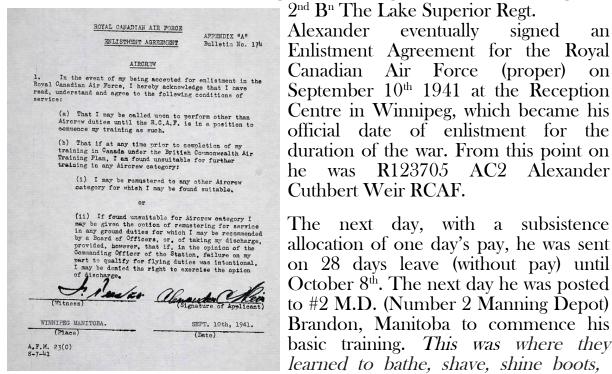

#### PRESUMED DEAD Previously Reported Missing On Active Service, Now for Official Purposes Presumed Dead

Cameron, William Wilson, Sgt., R105794; P. N. Cameron (father), Evaris, Alta.

Dellar, Joseph Charles Edward, Sgt., Montreal.

Arnold, Sgt., Arn-Mitcheil, John

prior, Ont.

Weir, Alexander Cuthbert, Sgt. R123705; H. P. Weir (father), Minaki

Lodge, Minaki, Ont.

WEIR 102 (CEYLON) SON HALIFAX DT747 DY-P 21 APRIL 1943 AGED 26

ALEXANDER CUTHBERT