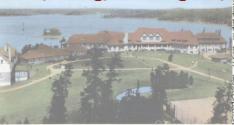

St Paul's College High School in 1932

<sup>\*</sup> Manitoba Vital Statistics

<sup>\*</sup> The Attestation Papers of ACW - although he was "not sure" about his mother

Minaki Lodge was originally built in 1914, as a rustic resort hotel, by the Grand Trunk Pacific Railway. It was located on the route of the National Transcontinental Railway where it crosses the Winnipeg River at Minaki, Ontario, between Sioux Lookout and Winnipeg. The two railways went bankrupt and were nationalized as part of the Canadian National Railways. The CNR rebuilt the hotel on a more lavish scale, but it burned down as it was about to open in 1925. It was rebuilt on an even more lavish scale, using Scottish stone masons, Swedish log cutters and English gardeners to build and landscape a soaring granite and log building that opened in 1927. Thirty trainloads of soil were brought from a farm in Manitoba to build a golf course on the rocky land.\*

Four Images of Minaki Lodge

On October 29<sup>th</sup> 1940 Alexander completed an Attestation Paper for the Royal Canadian Air Force, indicating that he wanted to enlist for flying duties as a pilot or an observer, but not an air gunner or wireless operator. He also gave four referees. Interestingly he gave the address of his mother as Timmins, Ontario.