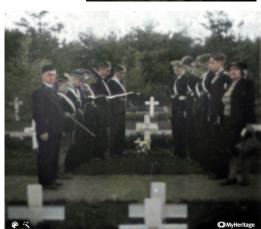

at Fourfeld Gravlund, Denmark, according to Danish newspapers reaching here, says a Stockholm message.

The remains of the 37 crewmen who died in the area on that night were, as we know, buried in Fovrfelt Cemetery, close to the crash site, as was reported in the

Gloucestershire Echo on 7th May 1943.



Fovrfelt Gravelund (Cemetery)



The mass grave filled in, covered with flowers



The burial of the 37 aircrew on 30th April 1943. Photos taken from either end of the trench. Note the villagers, flowers on the coffins and the Wehrmacht guard of honour



Original crosses at Fovrfelt



RAF 1216333 SGT. WA GRIFFITHS
RNZAF NZ-415005F SGT TSE BENNETT
RAF 1380227 SGT A JENKINSON
RAF 1229032 SGT BCJ WHITE
RAF 1065310 SGT JK CAMPBELL

Communal Cross for the five crew who were never identified



A service at the graveside



Alexander's grave

Arnie Jenkinson's mother laying flowers at her son's grave in 1946

To the right



Thomas Bennett was the father of the plane's second pilot TSE (Eric) Bennett who was on only his second familiarisation operation with 102 Squadron, never having actually flown with a crew of his own. He received the following letter from the New Zealand Air Secretary regarding eye-witness accounts of the aftermath of the crash:-

17th January, 1947. Mr. T. Bennett 51 Waterloo Rd. OWER HUTT. Dear Mr. Bennett. Further to my previous correspondence concerning your son, Sgt. Thomas Samuel Bric Bennett, I have to advise that additional information has now been received. This is in the nature of a report from the Missing Research & Enquiry Service and the follow