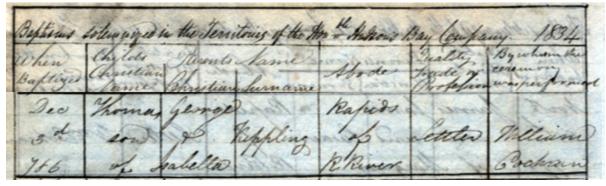

## Alexander Cuthbert Weir

Alexander Cuthbert Weir was born on 29<sup>th</sup> April 1917 in Winnipeg, Ontario to Hugh Phillip Weir and Hattie Kipling.

Hugh, the caretaker and supervisor at Minaki Lodge, and Hattie had been married in Winnipeg a month earlier, on 30<sup>th</sup> March.\*