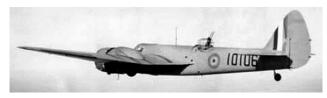

# **Introduction**

In early 2020, whilst reminiscing with Jenny Wilson about her father Joe, she told me that he had a memory that Alexander Cuthbert Wilson was partly Indigenous Canadian. Alexander had been a crew mate of both Joe and my uncle, James Kenneth Campbell, and had in fact died with Ken when their Halifax (DT747 DY-P) was shot down over Esbjerg, on the coast of Denmark, as they were heading to Stettin on a bombing raid.