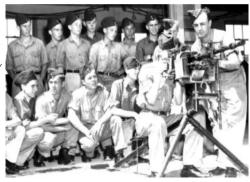

On October 22<sup>nd</sup> one of the referees. R.O. Taylor, wrote to the RCAF giving Alexander positive testimonial and on the 29th his second testimonial was sent by the Head of St Paul's which was again positive (both verv shown on the next page).